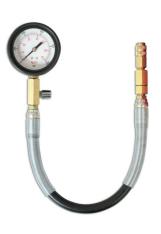

## **Diesel Engine Compression Master Test Kit**

This comprehensive diesel engine compression test kit covers the vast majority of modern engines fitted to most manufacturers' vehicles. A large 2.5" gauge with 0 - 70kg/cm² or 0 - 1000psi scales, coiled rubber hose with right-angled connection and a wide selection of glow plug and injector adaptors in both claw and clamp-on application.

## **Additional Information**

- 0-1000 psi (0-70 kg/cm²) 2.5" gauge with rubber bumper, 90° adaptor, 20 dummy glow plugs, 5 injector adaptors, spare seals, washers and nozzle.
- Clamp and claw adaptor set six clamp-on injector adaptors suitable for car, van, truck, bus, agricultural and marine injector sizes.
- · Full applications list included, for both dummy glow plug and clamp and claw injector adaptor applications.
- All components available as spare parts.