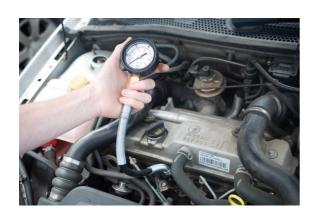

## **Diesel Engine Compression Master Test Kit**

This comprehensive diesel engine compression test kit covers the vast majority of modern engines fitted to most manufacturers' vehicles. A large 2.5" gauge with 0 - 70kg/cm² or 0 - 1000psi scales, coiled rubber hose with right-angled connection and a wide selection of glow plug and injector adaptors in both claw and clamp-on application.