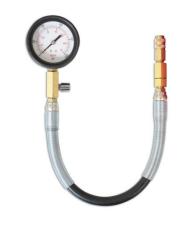

## **Diesel Engine Compression Master Test Kit**

This comprehensive diesel engine compression test kit covers the vast majority of modern engines fitted to most manufacturers' vehicles. A large 2.5" gauge with 0 - 70kg/cm² or 0 - 1000psi scales, coiled rubber hose with right-angled connection and a wide selection of glow plug and injector adaptors in both claw and clamp-on application.

## **Additional Information**

- 0-1000 psi (0-70 kg/cm²) 2.5" gauge with rubber bumper, 90° adaptor, 20 dummy glow plugs, 5 injector adaptors, spare seals, washers and nozzle.
- Clamp and claw adaptor set six clamp-on injector adaptors suitable for car, van, truck, bus, agricultural and marine injector sizes.
- · Full applications list included, for both dummy glow plug and clamp and claw injector adaptor applications.
- All components available as spare parts.