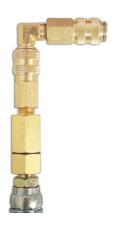

## **Diesel Engine Compression Master Test Kit**

This comprehensive diesel engine compression test kit covers the vast majority of modern engines fitted to most manufacturers' vehicles. A large 2.5" gauge with 0 - 70kg/cm² or 0 - 1000psi scales, coiled rubber hose with right-angled connection and a wide selection of glow plug and injector adaptors in both claw and clamp-on application.

## **Additional Information**

- 0-1000 psi (0-70 kg/cm²) 2.5" gauge with rubber bumper, 90° adaptor, 20 dummy glow plugs, 5 injector adaptors, spare seals, washers and nozzle.
- Clamp and claw adaptor set six clamp-on injector adaptors suitable for car, van, truck, bus, agricultural and marine injector sizes.
- · Full applications list included, for both dummy glow plug and clamp and claw injector adaptor applications.
- All components available as spare parts.